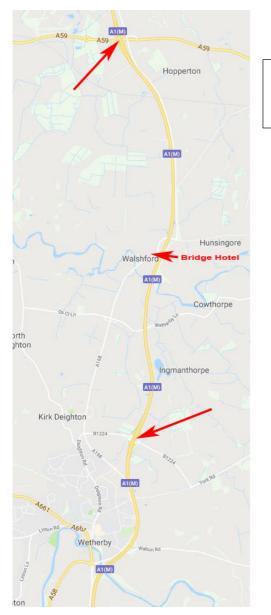

## NOTES

The Bridge is not directly accessible from the A1(M). Please use one of the exits marked by arrows onto the A168.

Keys to the Hotel itself.

- A Entrance for Club Meetings
- **B** The Byron Room (to the left of the main Bar) where we hold our meetings
- C The overflow car park used for our Concours Evening (Sometimes used when the Hotel has other functions)
- D The main hotel bar
- E The Courtyard Restaurant
- **F** The Walshford Suite where we sometimes hold our Christmas Dinner. (May also be used by us if the Hotel needs the Byron Room for a special function)