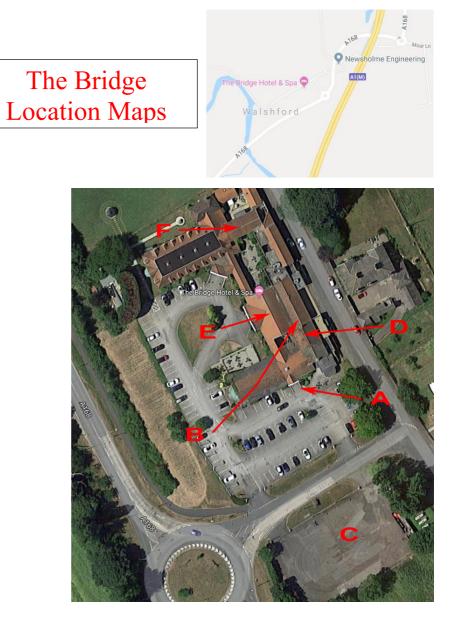

## NOTES

The Bridge is not directly accessible from the A1(M). Please use one of the exits marked by arrows onto the A168.

Keys to the Hotel itself.

- A Entrance for Club Meetings
- **B** The Byron Room (to the left of the main Bar) where we hold our meetings
- C The overflow car park used for our Concours Evening (Sometimes used when the Hotel has other functions)
- D The main hotel bar
- E The Courtyard Restaurant
- **F** The Walshford Suite where we sometimes hold our Christmas Dinner. (May also be used by us if the Hotel needs the Byron Room for a special function)